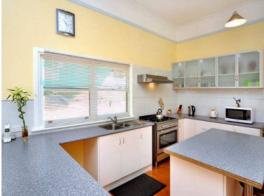

The home features a beautifully renovated spacious kitchen with 900mm Gas/Electric stove & Department of the space of the space. This character home has 3m high ceilings, picturesque open fire places, large bedrooms with built in robes, gym, huge bathroom with double bath plus large shower, potential home office with separate entry and plenty of room for all the family.