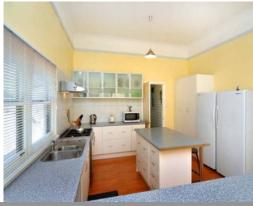

The home features a beautifully renovated spacious kitchen with 900mm Gas/Electric stove & Department of the space of the space. This character home has 3m high ceilings, picturesque open fire places, large bedrooms with built in robes, gym, huge bathroom with double bath plus large shower, potential home office with separate entry and plenty of room for all the family.