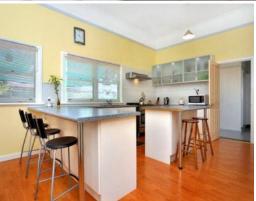

The home features a beautifully renovated spacious kitchen with 900mm Gas/Electric stove & Department of the space of the space. This character home has 3m high ceilings, picturesque open fire places, large bedrooms with built in robes, gym, huge bathroom with double bath plus large shower, potential home office with separate entry and plenty of room for all the family.