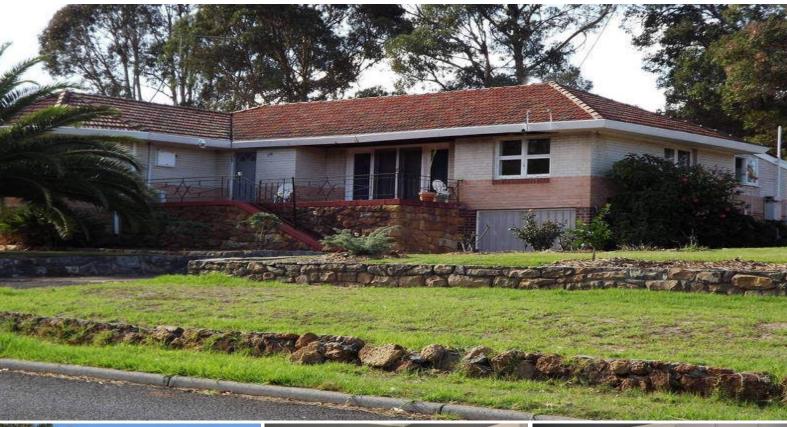

## **ROCK SOLID!!!!**

Surrounded by green lawn and rose beds is this fantastic family home set on a large 2710 sqm block.

Inside you will find a modern kitchen, lovely living area with wood fire and character open fire place, french doors leading onto balcony, floorboards through out, air conditioning and so much more. The bedrooms are well sized and the spacious main bedroom features bay window with great outlook and a side room perfect for dressing room or nursery.

The property boasts a outdoor entertaining area, verandahs, a private courtyard, lawn area, tennis court and lots of potential!!

Call John today.

Price:

\$359000

**Lorraine Grassie** 

For more details please visit : https://www.summitbunbury.com.au/4734885