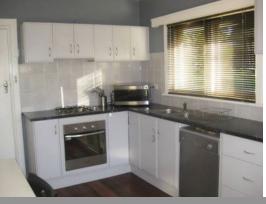

## **ROCK SOLID!!!!**

Surrounded by green lawn and rose beds is this fantastic family home set on a large 2710 sqm block.

Inside you will find a modern kitchen, lovely living area with wood fire and character open fire place, french doors leading onto balcony, floorboards through out, air conditioning and so much more. The bedrooms are well sized and the spacious main bedroom features bay window with great outlook and a side room perfect for dressing room or nursery.