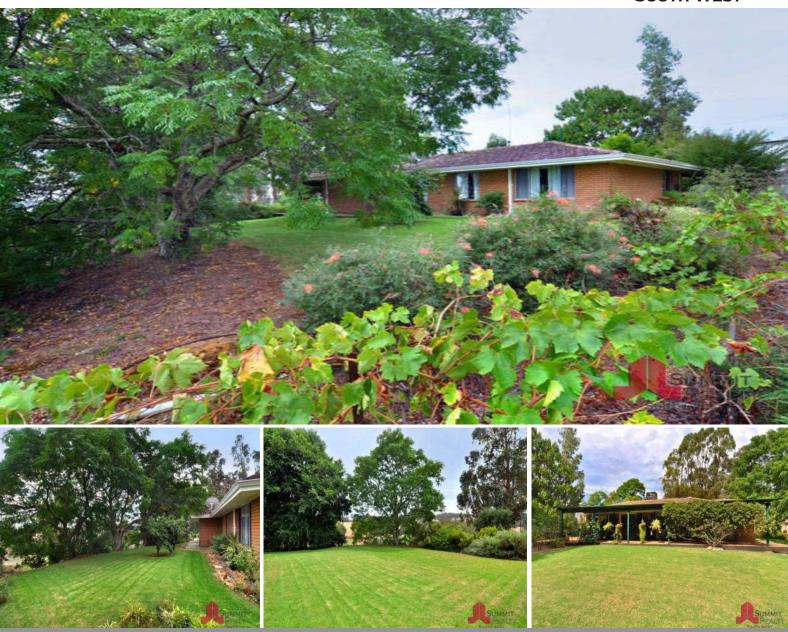

"BEAUTIFUL BROOKLEIGH"

REDUCED HEAVILY ... THIS SPECIAL PROPERTY MUST BE SOLD - POSITIVELY HAS TO BE THE BEST LIFESTYLE BUY!

128 Wildmere Road DONNYBROOK, WA

One large homestead 4 x 1 brick and tile - country Kitchen, sunken Formal Lounge together with Activity/Music

Evaporative Air/Tile Fire

Solid Fuel Hot Water System

Rainwater Tanks

Fabulous BIG verandahs - overlooking the most magnificent views! Together with a second home tucked at the back of the property - being sold as is ...