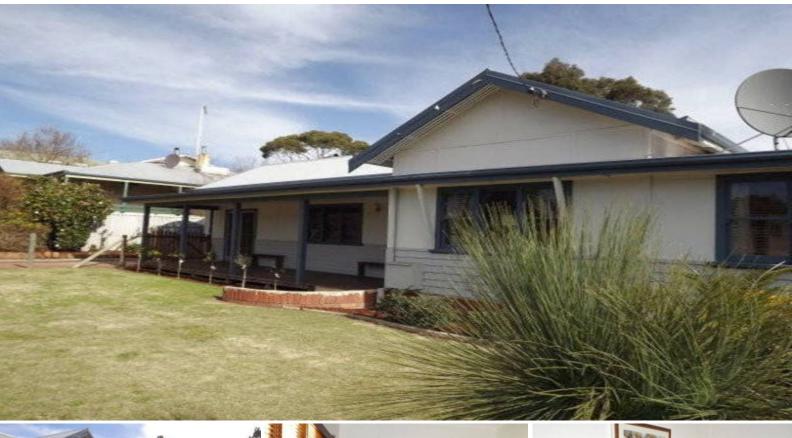

## 15 Gifford Road BRIDGETOWN, WA

## VALUE, LOCATION AND CHARACTER!!!

Fantastic 3 bedroom, 1 bathroom home with 2 WC on a 1093sqm block.

This affordable family home offers a lovely living room with polished floor boards, cosy wood fire and character built in cabinets. The renovated kitchen is spacious and has abundant bench and cupboard space. Other features of this property include: study, activity/games room, 3 good sized bedrooms with polished floor boards and a great bathroom with his and her basins plus a free standing deep relaxing bath!!