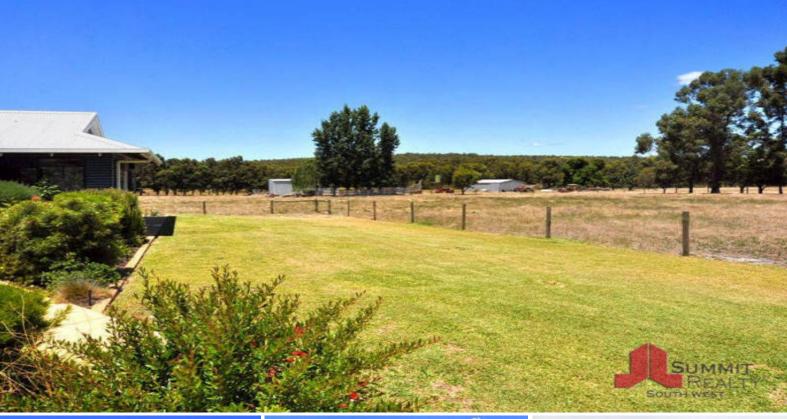

## The Complete Outfit!

You will be impressed from the minute you drive in the front gates of this great small farming/lifestyle property. The flat to undulating property consists of 111.96 acres (45.33 hectares) of which most of the block can be cropped for hay or grazed, blank canvas property suitable for horticulture, viticulture or your dream lifestyle.

Other features include:

- Manicured gardens and lawn areas
- Fenced into numerous paddocks
- One large key dam, plus 4 other smaller dams
- Steel cattle yards
- 12m x 6m steel framed gargage/workshop

Price: