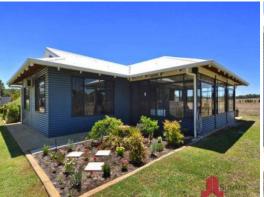

## The Complete Outfit!

You will be impressed from the minute you drive in the front gates of this great small farming/lifestyle property. The flat to undulating property consists of 111.96 acres (45.33 hectares) of which most of the block can be cropped for hay or grazed, blank canvas property suitable for horticulture, viticulture or your dream lifestyle.

Other features include:

- Manicured gardens and lawn areas
- Fenced into numerous paddocks
- One large key dam, plus 4 other smaller dams
- Steel cattle yards
- 12m x 6m steel framed gargage/workshop

Price: