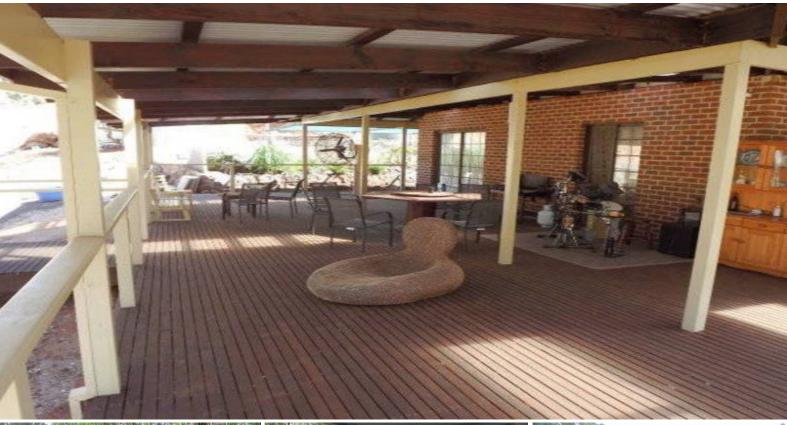

## WATER IS GOLD

Just over 9 acres of top quality land with a 3 bedroom, 1 bathroom brick and iron home set amongst sweepings hills of picturesque Bridgetown. Running thru the front of the property is a spring fed creek lined with weeping willows and plenty of lovely spots to enjoy your surrounds. Sit out under the large entertaining area which overlooks the permanent creek. The property features a spring fed soak fully stocked with marron, the majority of the property has been cleared to pasture ideally suited to running a pony or two or some sheep and cattle.