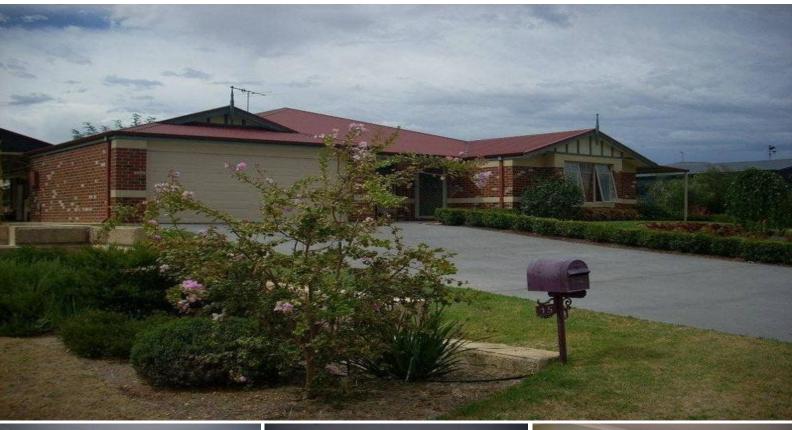

## DONNYBROOK, WA

## MODERN COUNTRY WESTWOOD ESTATE

## HOMEPOPULAR

| Price: |
|--------|

- Large home on 2348sqm corner block
- 4 x 2 x 2, with all the trimmings you could wish for.
- Open Plan Living Dining
- Separate Games Room
- Gorgeous big kitchen with 900mm Le Germania stainless steel stove
- Master Bedroom Large Walk In Robe Ensuite with his/hers basins
- Large powered workshop together with Large Caravan/Boat Shed
- Separate side access to workshop area, which is fully fenced
- Large outdoor patio well established reticulated gardens
- Fabulous neighbourhood, close to everything, a brilliant buy.