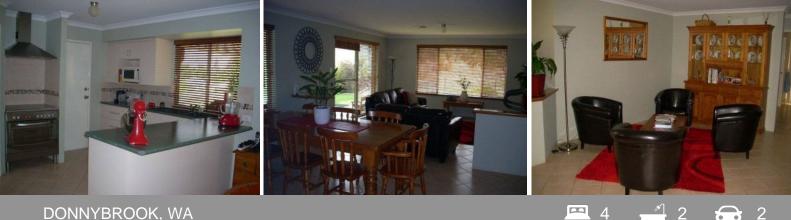

## DONNYBROOK, WA

## HOMEPOPULAR

| Price: |
|--------|

- Large home on 2348sqm corner block
- 4 x 2 x 2, with all the trimmings you could wish for.
- Open Plan Living Dining
- Separate Games Room
- Gorgeous big kitchen with 900mm Le Germania stainless steel stove
- Master Bedroom Large Walk In Robe Ensuite with his/hers basins
- Large powered workshop together with Large Caravan/Boat Shed
- Separate side access to workshop area, which is fully fenced
- Large outdoor patio well established reticulated gardens
- Fabulous neighbourhood, close to everything, a brilliant buy.