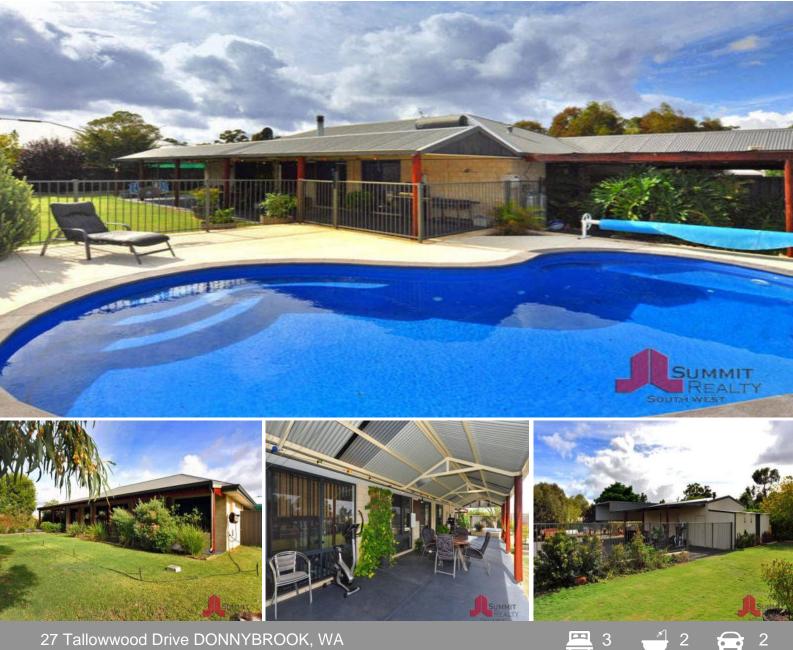

## ALL YOU'VE EVER WANTED ON HALF AN ACRE

- -;Shannon Design....
- Impressive Country Builders  $3 \times 2$  with welcoming entrance hall
- Large Master Suite with Ens/WC and Walk in Robe
- Gas Cooking, Elec Stove.
- Recently repainted throughout.
- Living/Dining
- Separate Activity and bar area
- Alfresco Living....Swimming Pool
- Sheds galore with bitumised side access to :
- Large 6 X 9 M Powered Shed with 2 roller door/personal access
- Together with 4 Metre Awning
- Plus 12 x 9 metre shed
- 2248 square metre block!