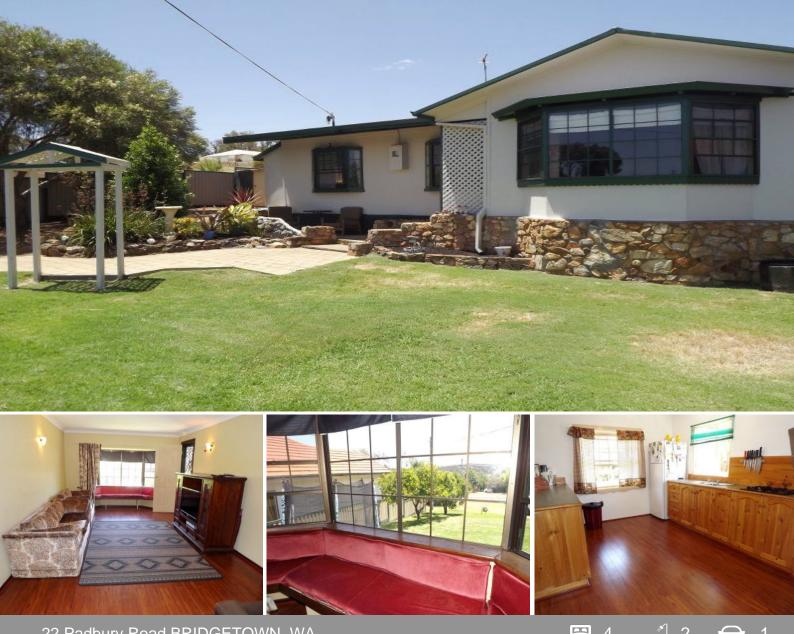

## 22 Padbury Road BRIDGETOWN, WA

## MORE THAN MEET'S THE EYE!!!

Well presented 4 bedroom, 2 bathroom family home on 1012sqm block.

The home features living area with cosy wood fire, air conditioning and a picturesque sunlounge, dining area, country style kitchen with plenty of cupboard and bench space and a spacious main bathroom with claw bath. This home offers lots of character and each room has its own unique potential.

Step outside to an entertaining area overlooking immaculate lawns, lush apricot tree, lovely views from the top of the block and several garden sheds.

This one has everything you have been looking for and is priced to sell!!!