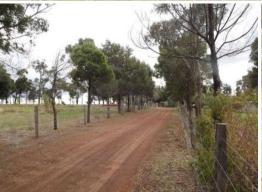

## **UNDER OFFER!!!!**

This wonderful property is set on the out skirts of Bridgetown and offers amazing views of the sweeping valleys!!!

The property features a tree lined driveway with green paddocks on either side, approximately 10 acres of mixed gum trees offering an income source or a never ending wood supply, the paddocks are split into four, 2 dams, sheep yards, strands of jarrah trees, established olive and chestnut trees, new fencing, 9mx6m shed with concrete floor, power and shelving,  $2 \times 20,000$  and  $1 \times 1,000$  gallon water tanks and beautiful undulating land!