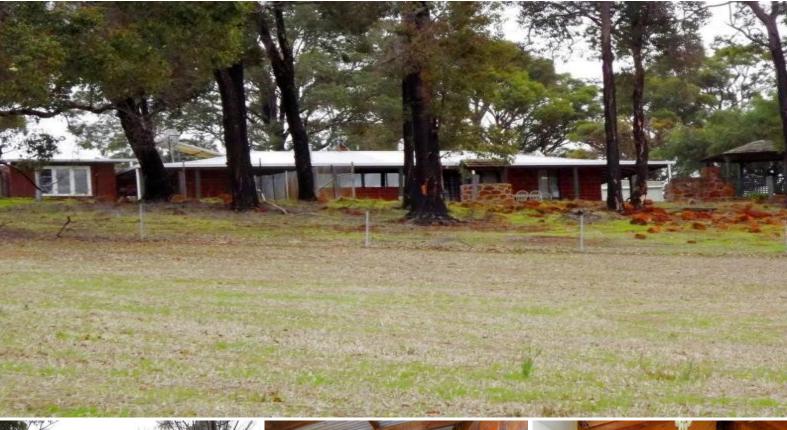

## **UNDER OFFER!!!!**

This wonderful property is set on the out skirts of Bridgetown and offers amazing views of the sweeping valleys!!!

The property features a tree lined driveway with green paddocks on either side, approximately 10 acres of mixed gum trees offering an income source or a never ending wood supply, the paddocks are split into four, 2 dams, sheep yards, strands of jarrah trees, established olive and chestnut trees, new fencing, 9mx6m shed with concrete floor, power and shelving,  $2 \times 20,000$  and  $1 \times 1,000$  gallon water tanks and beautiful undulating land!