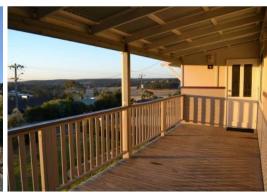

Tile fire, aircon, fans, modern built in robes, 2 toilets.

Large powered shed, with side access.

Decked verandahs both front and back to take in the gorgeous outook. Fully reticulated.

For more details please visit : https://www.summitbunbury.com.au/4734944