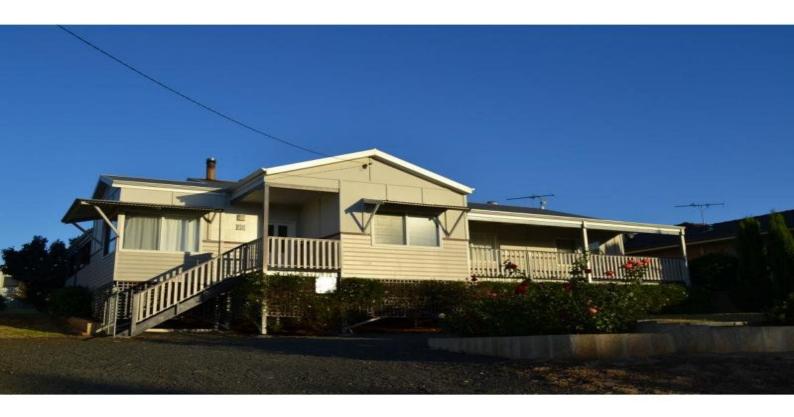

## ONE OF A KIND, VIEWS

Describes this 3bedrooms, 1 bathroom, Steel Frame/Zinc home, which oozes charm and space.

An open-plan living, dining and kitchen area encourages socialising and is filled with light from the big windows facing the family friendly enclosed backyard.

Tile fire, aircon, fans, modern built in robes, 2 toilets.

Large powered shed, with side access.

Decked verandahs both front and back to take in the gorgeous outook. Fully reticulated.

For more details please visit : https://www.summitbunbury.com.au/4734944