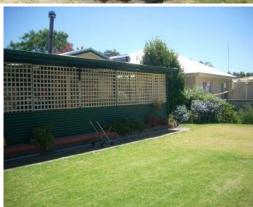

## BIG BLOCK CLOSE TO PRESTON RIVER

This listing is one of a kind.

Fabulous opportunity to secure 4 x 1.

Large linen press

Split System Aircon together tile fire.

Front Patio together with spacious Outdoor back patio with tiled fire..

Two large powered sheds  $6 \times 12$ .  $7 \times 6$  - open ended shed.

Carport

Solar hot water

Extensive gardens, Well with a little pathway bridge connecting back half of property. Beautiful established trees, winter creek.