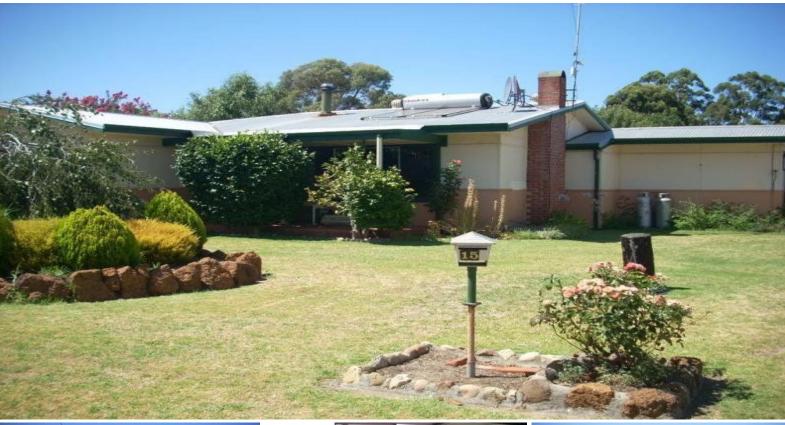

15 Carey Street DONNYBROOK, WA

\$329,000

## BIG BLOCK CLOSE TO PRESTON RIVER

This listing is one of a kind.

Fabulous opportunity to secure 4 x 1.

Large linen press

Split System Aircon together tile fire.

Front Patio together with spacious Outdoor back patio with tiled fire..

Two large powered sheds  $6 \times 12$ .  $7 \times 6$  - open ended shed.

Carport

Solar hot water

Extensive gardens, Well with a little pathway bridge connecting back half of property. Beautiful established trees, winter creek.