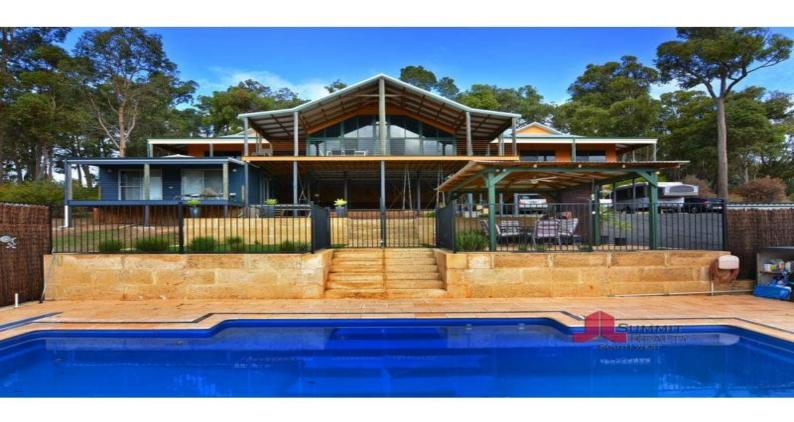

## LUXURY LIFESTYLE

As you walk through this outstanding home, you feel like you're walking on air!

Nestled on the hill side, the views are stunning from this large 4 bedroom and 2 bathroom home, with self contained studio apartment.

A store room that could easily be converted to an office, extra large walk in linen press.

Wrap around verandahs, beautiful swimming pool with bbq area.

 $6 \times 12$  shed that is 3 meters high.

Price: