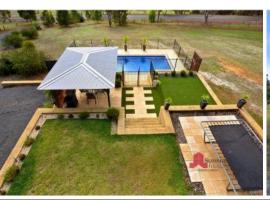

A store room that could easily be converted to an office, extra large walk in linen press.

Wrap around verandahs, beautiful swimming pool with bbq area.

 $6 \times 12$  shed that is 3 meters high.

Price: