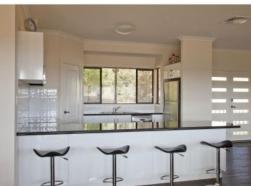

The open plan offers spacious living with breathtaking views, modern kitchen with huge oven and hot plate and walk in pantry. The main bedroom features a walk in robe, ensuite with his and hers basins and separate toilet. The main bathroom includes a bath and shower as well as a separate toilet with powder room.