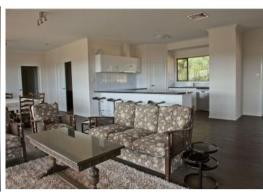

## **UNSURPASSED QUALITY!!**

Spacious family home offering 4 bedrooms plus a study or 5th bedroom.

This home has quality throughout with high ceilings, ducted air conditioning, ceiling fans and plenty of storage.

The open plan offers spacious living with breathtaking views, modern kitchen with huge oven and hot plate and walk in pantry. The main bedroom features a walk in robe, ensuite with his and hers basins and separate toilet. The main bathroom includes a bath and shower as well as a separate toilet with powder room.