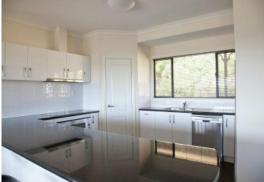

The open plan offers spacious living with breathtaking views, modern kitchen with huge oven and hot plate and walk in pantry. The main bedroom features a walk in robe, ensuite with his and hers basins and separate toilet. The main bathroom includes a bath and shower as well as a separate toilet with powder room.