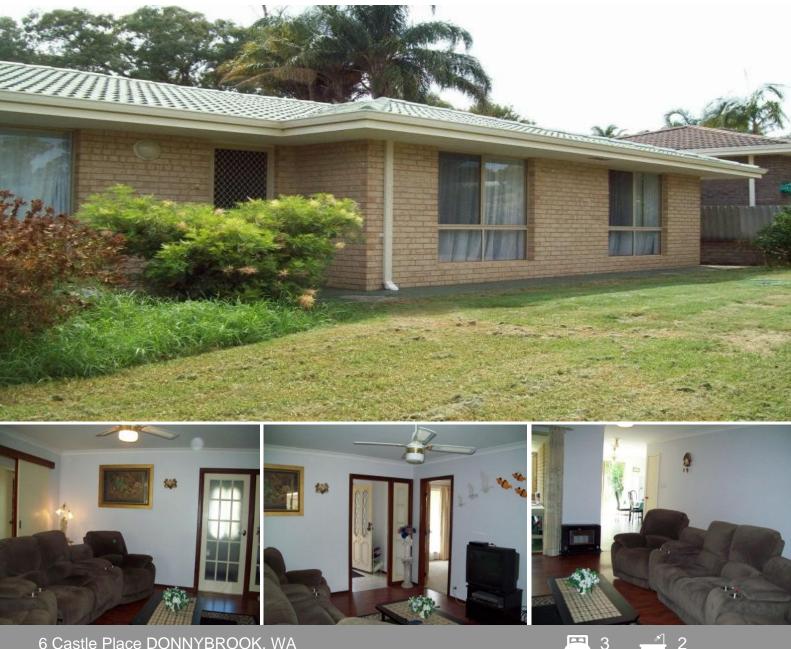

## AFFORDABLE BRICK AND TILE - READY TO GO!!

Very spacious brick and tile 3 x 2 with study/dining room and extra toilet. A formal lounge with gas heating. Large open plan living area that consists of living/kitchen/meals area with reverse cycle air conditioning. The kitchen has loads of cupboards and plenty of bench space to cook up a storm, with gas stove and large pantry. Other features are a linen cupboard and roof insulation, and an enclosed patio of 18sqm that overlooks the garden, and would be an ideal workroom or children's play room, plus an extra large laundry.

There is easy access to the rear via the garage, that is under the main roof, and a large 6 x 6m workshop all on a big 1206sqm block.

Property Code: 5036

For more details please visit : https://www.summitbunbury.com.au/4734970