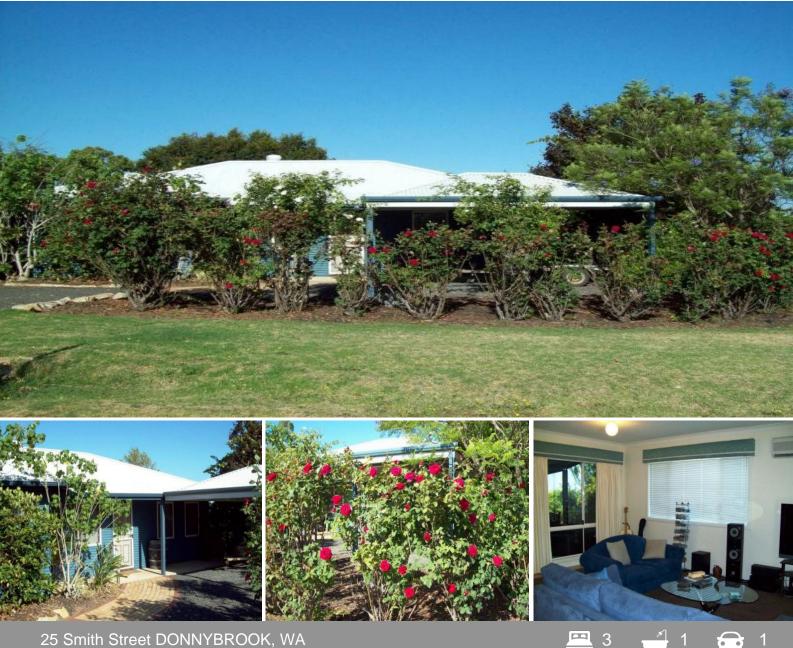

## ABSOULUTELY STUNNING INSIDE AND OUT!!

Not only stylish but freshly presented 3 x 1 Colour bond -- bursting with light and charm.

Open plan living/dining with quality window treatments.

Spacious kitchen with dishwasher, large gas stove. Air conditioning, built in robes and fans.

Decked verandah...Alfresco area.

Well established gardens with bird aviary and separate fenced area for pets and vegie patch...

6x9m shed with easy separate road access, ideal for tradie. 1072sqm block.