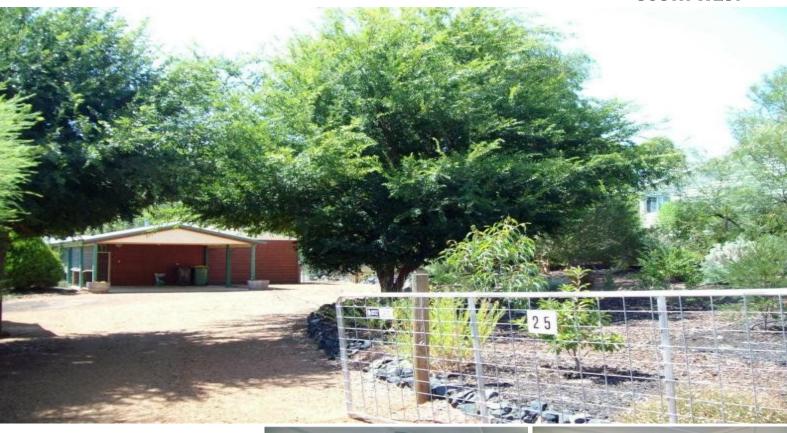

25 De Lisle Street BALINGUP, WA

<u>=</u>

\$345,000

3

1

## Fresh and Ready to go!

Lots on offer here.....

3 bedroom 1 bathroom, double carport -- cedar Iron

New Kitchen - Stainless steel appliances

Undercover entertainment area - rear home, overlooking valley

Other impressive features include:

Slow combustion wood heater,

Reverse cycle split system air con,

Quality window treatments

Various Garden sheds,

Abundance of fruit trees set in established low maintenance gardens.

The property is a fully fenced, 2211sqm block