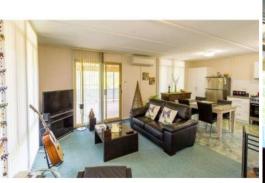

## Fresh and Ready to go!

Lots on offer here.....

3 bedroom 1 bathroom, double carport -- cedar Iron

New Kitchen - Stainless steel appliances

Undercover entertainment area - rear home, overlooking valley

Other impressive features include:

Slow combustion wood heater,

Reverse cycle split system air con,

Quality window treatments

Various Garden sheds,

Abundance of fruit trees set in established low maintenance gardens.

The property is a fully fenced, 2211sqm block