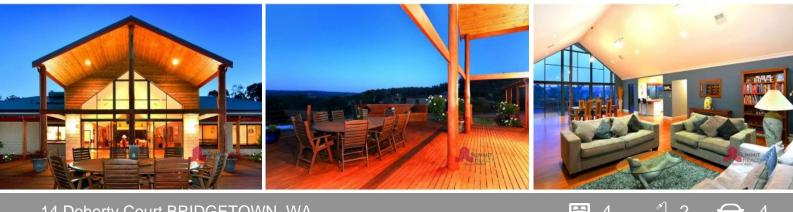

## STUNNING HOME, STUNNING VIEWS

Spectacular north facing 4 bedroom, 2 bathroom home on a gently sloping 5 acre block overlooking rolling hills and farmland.

The central living space has incredible vaulted ceilings and floor to ceiling windows that open on to a spacious entertaining area perfect for any occasion.

The open plan living features a stylish kitchen with huge walk in pantry, large tile fire with wetback, ducted reverse cycle air conditioning and flooded with natural light.

The property offers extensive handcrafted stone retaining walls, easy care landscaped gardens, a wonderful children's playground, 15m x 9m powered workshop, a double garage with direct access to the home. The home has been positioned perfectly to take advantage of the I