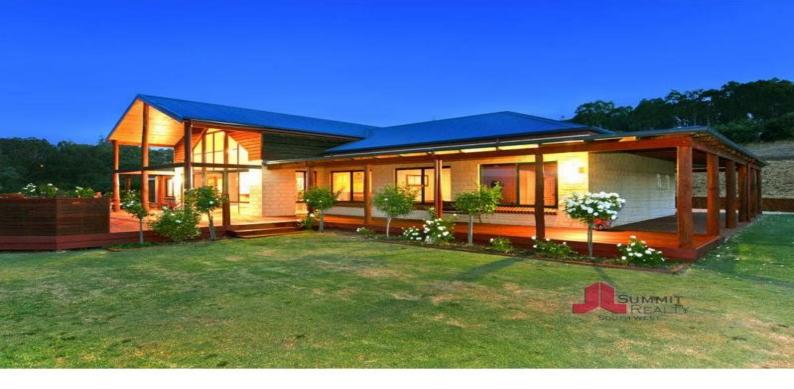

## STUNNING HOME, STUNNING VIEWS

Spectacular north facing 4 bedroom, 2 bathroom home on a gently sloping 5 acre block overlooking rolling hills and farmland.

The central living space has incredible vaulted ceilings and floor to ceiling windows that open on to a spacious entertaining area perfect for any occasion.

The open plan living features a stylish kitchen with huge walk in pantry, large tile fire with wetback, ducted reverse cycle air conditioning and flooded with natural light.

The property offers extensive handcrafted stone retaining walls, easy care landscaped gardens, a wonderful children's playground, 15m x 9m powered workshop, a double garage with direct access to the home. The home has been positioned perfectly to take advantage of the I