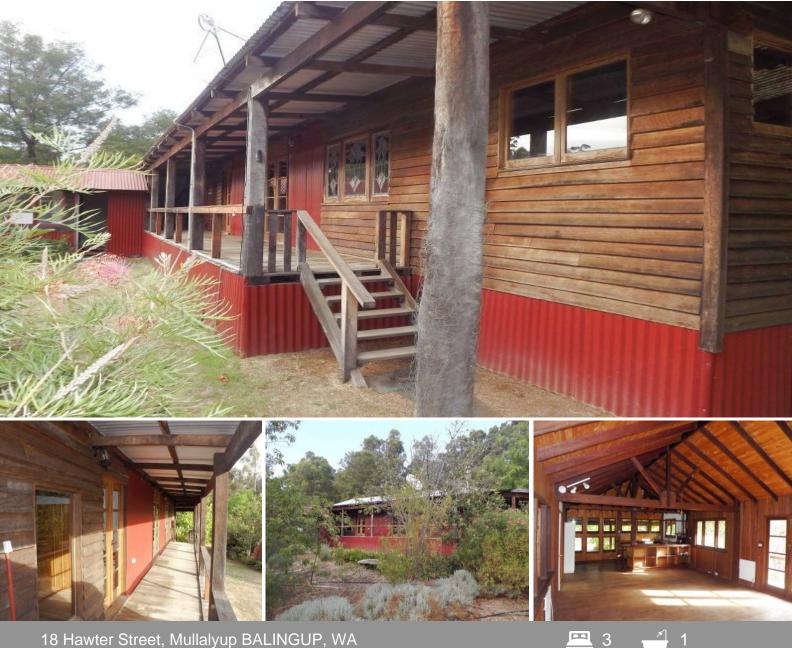

## AT ONE WITH NATURE!

Character 3 bedroom, 1 bathroom home on 3/4 Acre block with feature stone walls and sweeping verandah to truly enjoy the secluded serenity!

This unique home is surrounded by established fruit trees, native gardens and has state forest on one side providing a quiet and peaceful lifestyle.

The home features open plan living with country style kitchen, exposed beams, timber clad ceiling and walls, built in wall heaters, gorgeous stain glass windows and an abundance of natural light and ambiance. All the bedrooms offer French doors and built in robes and the main bedroom has a walk in robe.