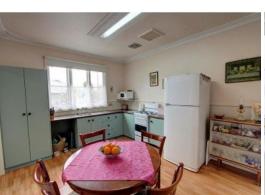

## DELIGHTFUL COSY COTTAGE IN A PERFECT LOCATION

This perfectly located cottage has been beautifully maintained and is full of surprises.

She has high ceilings, solid jarrah floors, a light bright entrance hall, kitchen and dining. Two very large bedrooms. The living areas have reverse cycle air conditioning and a wood fire.