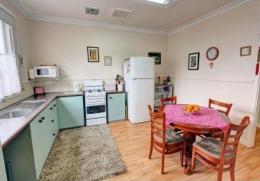

## DELIGHTFUL COSY COTTAGE IN A PERFECT LOCATION

This perfectly located cottage has been beautifully maintained and is full of surprises.

She has high ceilings, solid jarrah floors, a light bright entrance hall, kitchen and dining. Two very large bedrooms. The living areas have reverse cycle air conditioning and a wood fire.