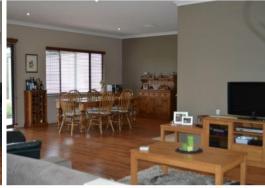

The modern kitchen has great bench space, storage, a dishwasher, modern appliances and views to the countryside.

Fresh, bright and light open plan living/dining areas with beautiful timber floors open onto front and rear verandas and then onto expansive green lawns and easy care gardens.