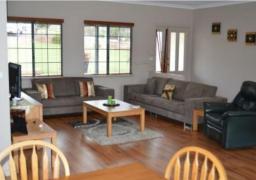

The modern kitchen has great bench space, storage, a dishwasher, modern appliances and views to the countryside.

Fresh, bright and light open plan living/dining areas with beautiful timber floors open onto front and rear verandas and then onto expansive green lawns and easy care gardens.