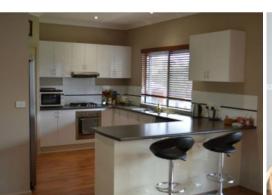

The modern kitchen has great bench space, storage, a dishwasher, modern appliances and views to the countryside.

Fresh, bright and light open plan living/dining areas with beautiful timber floors open onto front and rear verandas and then onto expansive green lawns and easy care gardens.