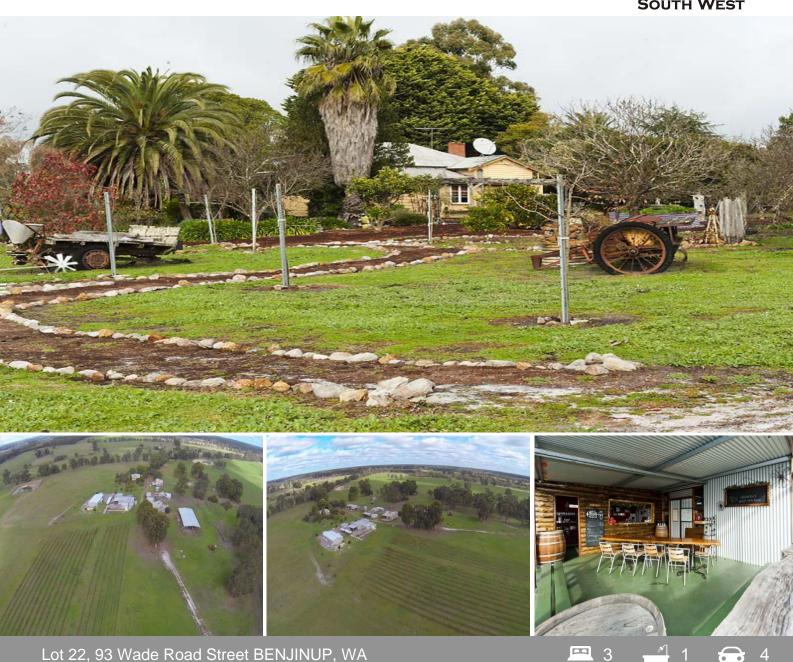

## MORE THAN A LIFESTYLE!

Amazing opportunity to take over and run the iconic Chudacud! This licensed premises could also be used as a camping spot for caravan/motor home clubs and would be an ideal spot for overnight functions/parties.

This wonderful property sits on a picturesque 130 Acres with several paddocks, an abundance of water with 1 x 120,000 litre water tank, 1 x 120,000 litre steel water tank and two dams.

You will not believe the infrastructure on this property from rustic shearing shed and workshops to modern function centre, there really are too many features to list, and I know you have heard this before but this is true about this property, unless you take the time