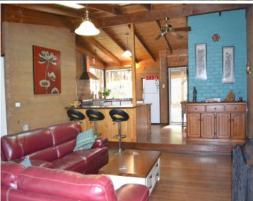

Set slightly away from the main house is a character studio with dining, living, kitchen, wood fire and bedroom, which can be leased out/used as short term accommodation or whatever your heart desires.

The second spacious studio is the ideal place to work from home and has been lined internally.

**Price:** \$500,000 to \$520,000

**Lorraine Grassie** 

For more details please visit : https://www.summitbunbury.com.au/4735009