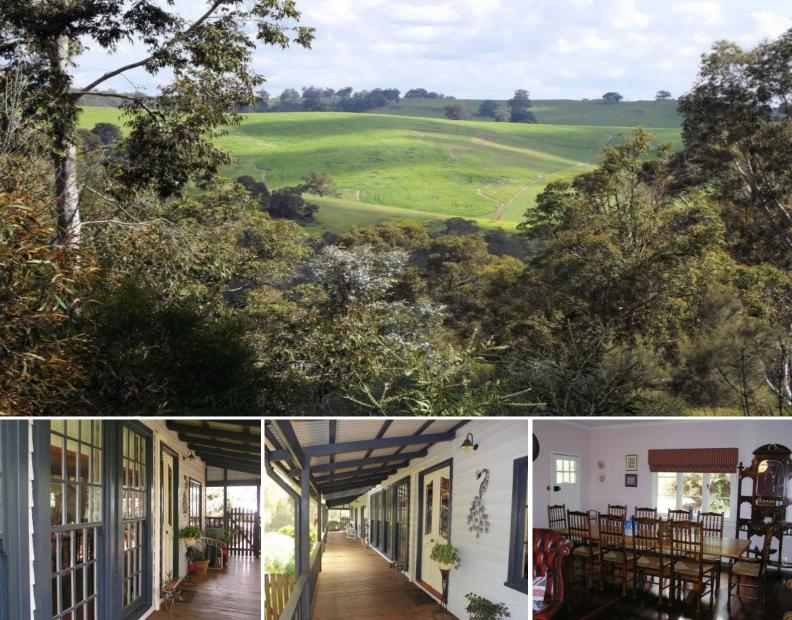

## **REFINED COUNTRY LIVING**

This is absolutely the best 4 x2 on 5 acres on offer in Bridgetown and will not last at this new price.

The country home is superbly extended and renovated country and is nestled on a peaceful hillside above the Blackwood River. This home has features you had not dreamed of.

Leading off the living area are four bedrooms, two of which have stained glass French doors opening onto the verandah.

The spacious master bedroom has a stunning generous en suite and the other three beautifully decorated bedrooms have a family bathroom the size of a small bedroom with a free standing bath and lots of natural light. There is a fully fitted laundry/mudroom with a built in linen press that opens onto the back porch and out to the garden and orchard. Additional features Carport