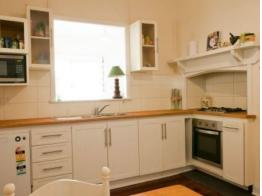

The Jarrah floors have recently been polished and look a treat with the new neutral paint work throughout and its lovely tall ceilings.

The comfortable, spacious living room faces the front garden and has a wood fire and period ceiling fan for all seasons.