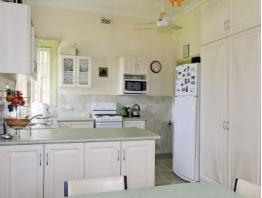

The kitchen has lovely white cabinetry, leadlight windows in kitchen dining, ceiling fans and reverse cycle air conditioning for year round comfort

Price:

\$399,000

**Lorraine Grassie** 

For more details please visit : https://www.summitbunbury.com.au/4735033