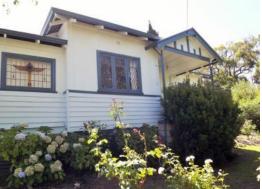

1 Nelson Street BRIDGETOWN, WA

## CHARMING 1920S CHARACTER HOME

Just REDUCED this lovely secluded character home has high ornate ceilings, leadlight windows, timber floors, windows, doors and architraves and is a real Bridgetown beauty.