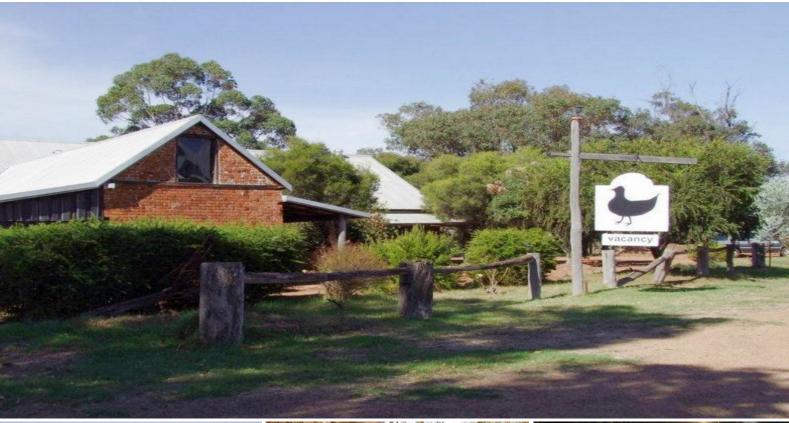

21063 South Western Highway MULLALYUP, WA

6

4

## HISTORIC STABLE GALLERY!!

Located behind the old stables you will find a homely 4 Bedroom, 1 Bathroom rammed earth dwelling featuring a country style kitchen, large dining area with exposed beams and a generous living area. The sliding doors from the kitchen lead out to the paved outdoor entertaining area which then leads to the sparkling below ground pool which is surrounded by quality timber decking. There is enough under cover parking for two vehicles. All this on a 3019m2 block with possible sub division potential.

This amazing property is ideal for an artist and offers income potential and was previously being operating as a pizzeria, art gallery and backpackers accommodation.

**Price:** From \$499,000

**Lorraine Grassie** 