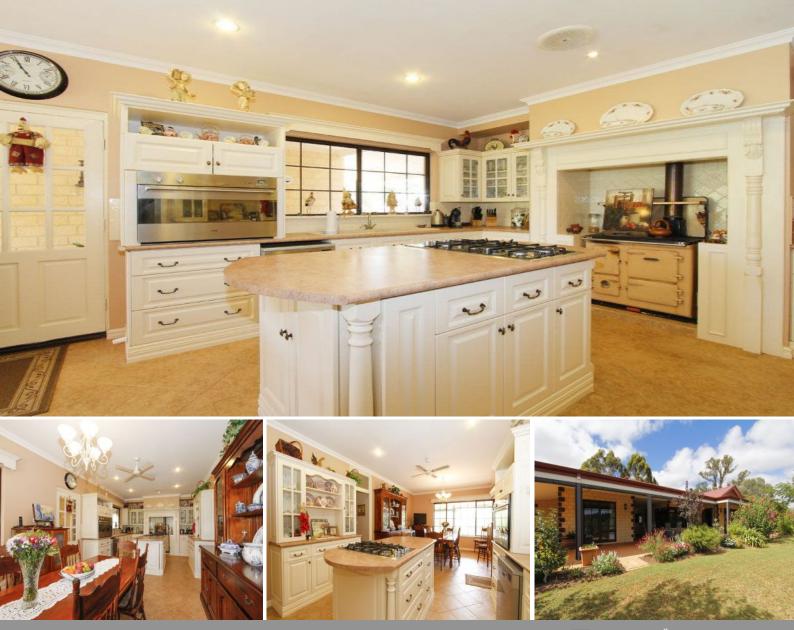

## SUPERB RIVERSIDE COUNTRY RESIDENCE

This uniquely designed country home is solidly built of double brick and iron by a local esteemed builder and has everything you will ever need for the perfect country lifestyle.

The winding driveway up to the house is lined with Silver Birches and leads you into an expansive undercover parking area which also houses the most amazing outdoor entertaining area with a wood fire, pizza oven, BBQ, discreet lighting, overhead fans and room for all of your friends and family. Price: