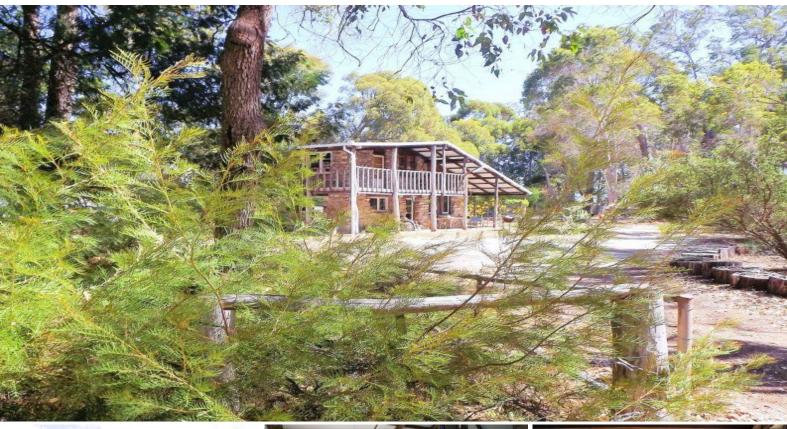

## YOUR HOME AMONG THE GUM TREES

Proposed Lot 101

This lovely secluded treed block is home to a large unique and lovingly built two storey home.

Constructed of Jarrah and local stone it nestles in the trees at the end of a long driveway.