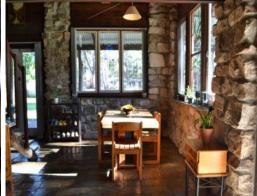

Down stairs is an open plan kitchen/living dining area opening through French doors onto stone paved verandas right around the house to enjoy the tranquillity and abundant bird life.

The kitchen has Jarrah bench tops, double sink, a dresser and a pantry under the stairs.