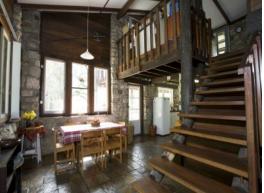

Down stairs is an open plan kitchen/living dining area opening through French doors onto stone paved verandas right around the house to enjoy the tranquillity and abundant bird life.

The kitchen has Jarrah bench tops, double sink, a dresser and a pantry under the stairs.

Off the living room is a huge single story family room/billiard room (80sqm) with timber lined ceilings, leadlight port holes, open shelving and this leads off to the bedroom wing

For more details please visit :