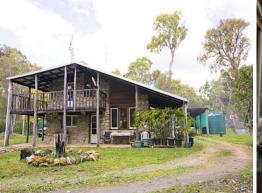

## YOUR HOME AMONG THE GUM TREES

Proposed Lot 101

This lovely secluded treed block is home to a large unique and lovingly built two storey home.

Constructed of Jarrah and local stone it nestles in the trees at the end of a long driveway.