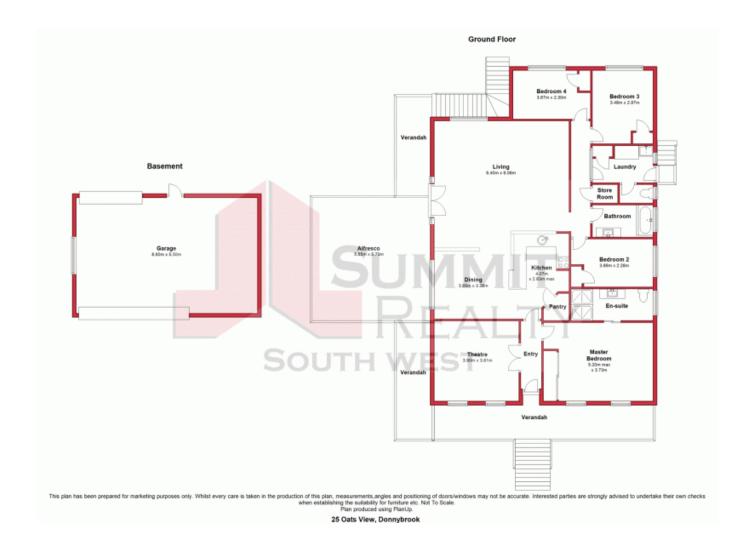

## 25 Oats View DONNYBROOK, WA

Offers Over \$399,000

4

6

## Views Forever...

This stunningly beautiful country-style home rests on a quarter-acre parcel of land, oozing confident individuality and promises to provide the best family lifestyle.

Ideal for the South West climate, the main living and dining area, which incorporates the modern designed kitchen with quality fittings, effortlessly opens out to an impressive alfresco area with priceless views over the valley, the backyard and peaceful bush land that surrounds the south of the property.

Come and enjoy the best of country living. . .

Price:

**Lorraine Grassie** 

For more details please visit : https://www.summitbunbury.com.au/4735065