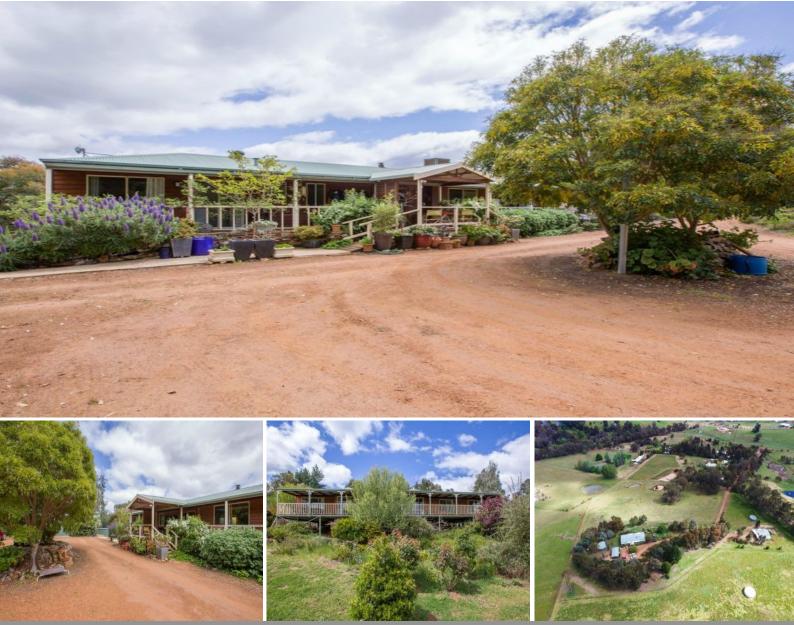

## Country Lifestyle, Spectacular Views!

Those who are looking for a peaceful retreat in natural surrounds with stunning views will fall in love with the lifestyle this beautiful 12.9 acre property has to offer.

Nestled in the hillside on a quiet road but just minutes off the main highway, this ideally located property is situated just on the outskirts of beautiful Balingup.

Main Homestead Features:

- Sweeping verandas
- French doors opening onto the veranda
- Large windows to take in the views
- 4 large size bedrooms with ducted air conditioning and ceiling fans
- Main bedroom with large walk in robe/dressing room and ensuite
- Open plan living area