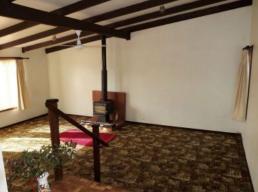

There is another wood fire in the sunken lounge with high raked ceilings, double doors to the back patio and north facing windows to capture the winter sun.

The main bedroom is very large with R/C air con, it is carpeted as are the other two bedrooms. All rooms have high ceilings. A very spacious family bathroom and separate laundry,