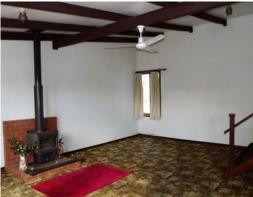

There is another wood fire in the sunken lounge with high raked ceilings, double doors to the back patio and north facing windows to capture the winter sun.

The main bedroom is very large with R/C air con, it is carpeted as are the other two bedrooms. All rooms have high ceilings. A very spacious family bathroom and separate laundry,