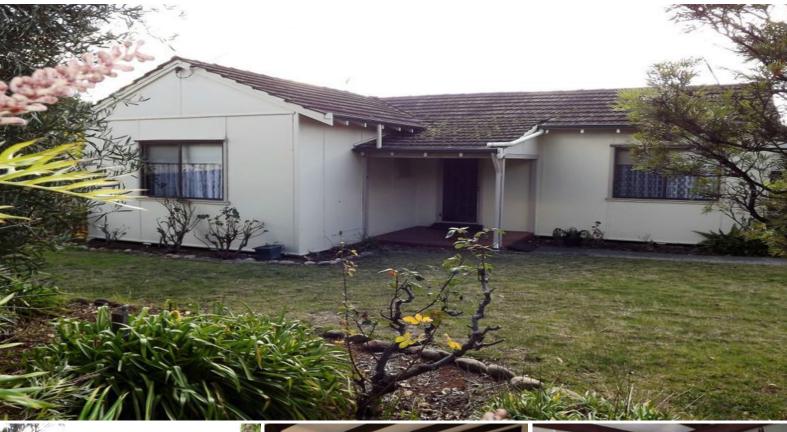

## A LITTLE CHARMER

Cosy 1950s cottage in a select part of town on a quiet street. She has her original Metters wood stove and a gas stove in the kitchen which is big enough for family dining, has good fridge space and R/C air con for all seasons.

There is another wood fire in the sunken lounge with high raked ceilings, double doors to the back patio and north facing windows to capture the winter sun.

The main bedroom is very large with R/C air con, it is carpeted as are the other two bedrooms. All rooms have high ceilings. A very spacious family bathroom and separate laundry,