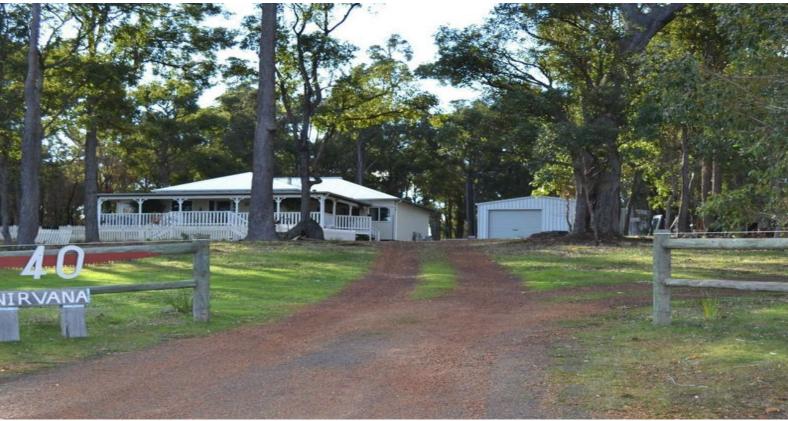

40 Myrtle Ridge ARGYLE, WA

## Country Manor with Magnificent Views

2013 built country manor with stunning views overlooking the magnificent country side of beautiful Argyle. Live the dream and move to this piece of heaven surrounded by bush and serenity! Perfectly located only 5 minutes from Donnybrook and 20 minutes from Bunbury.

This property is on 2.5 acres with its own bush retreat to the back of the property and located on a quiet road that is only serviced by the neighbours. Enjoy the wildlife in your easy-care bush garden that needs no maintenance.

Built with all the extras this property features;

- Wooden deck and wrap around verandah
- High ceilings

For more details please visit : https://www.summitbunbury.com.au/4735084

Price:

\$580,000

**Lorraine Grassie**