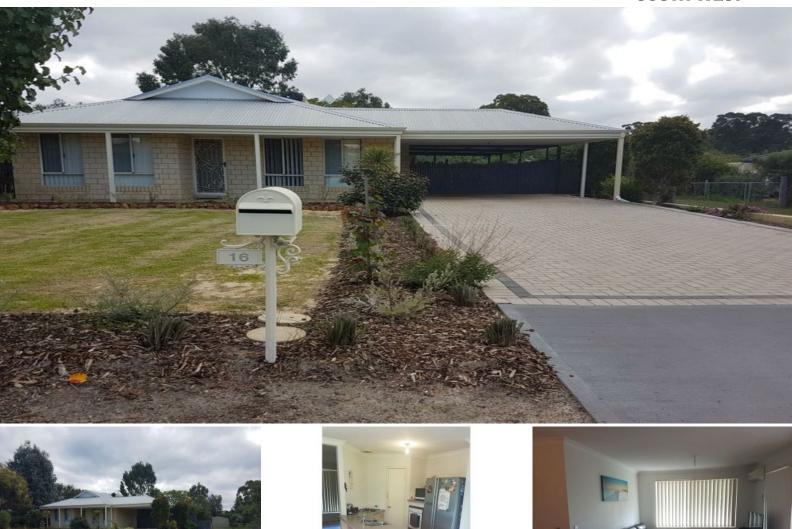

## 16 Salmon Gum Retreat DONNYBROOK, WA

## THE DREAM BACKYARD!!!

If you are tired of having no yard for dad or the kids & pets to play then look no further!

This modern 3x1 home is conveniently located on a large 2455m2 block in a quiet cul-de-sac. Within walking distance to schools, day care, ovals, the recreation centre and close to bushland full of walking trails, it ticks all the boxes for any age group looking to purchase.

The home has a neutral colour palate throughout and is bright and welcoming to suit any furnishings.

The property has beautiful street appeal with an easy to maintain front garden and wide frontage with driveway to the double carport then separate drive way to access the backyard.