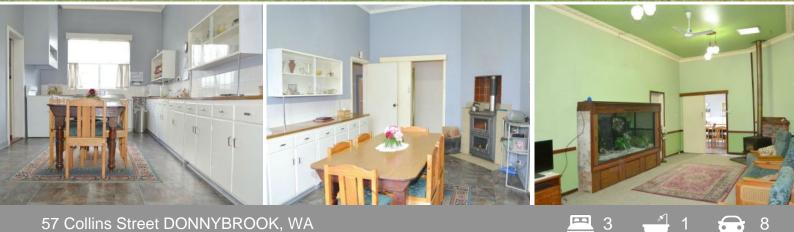

## CHARACTER ON COLLINS!!

Set on a 1841sqm corner block is this fantastic 3 bedroom, 1 bathroom 1930's character home!

The home is fully fenced and is surrounded by established reticulated gardens.

Features of the property include:

- Spacious lounge with huge built in atrium and cosy wood fire
- Hall way, high ceilings, front porch
- Three bedrooms all with built in robes
- Huge kitchen with wood heater and larder room
- Study, sleep out or activity room, large laundry with WC and own access
- Outdoor entertaining area