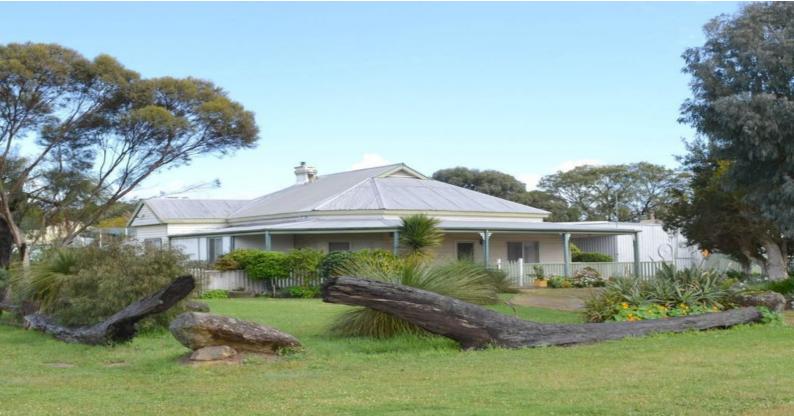

## CHARACTER ON COLLINS!!

Set on a 1841sqm corner block is this fantastic 3 bedroom, 1 bathroom 1930's character home!

The home is fully fenced and is surrounded by established reticulated gardens.

Features of the property include:

- Spacious lounge with huge built in atrium and cosy wood fire
- Hall way, high ceilings, front porch
- Three bedrooms all with built in robes
- Huge kitchen with wood heater and larder room
- Study, sleep out or activity room, large laundry with WC and own access
- Outdoor entertaining area