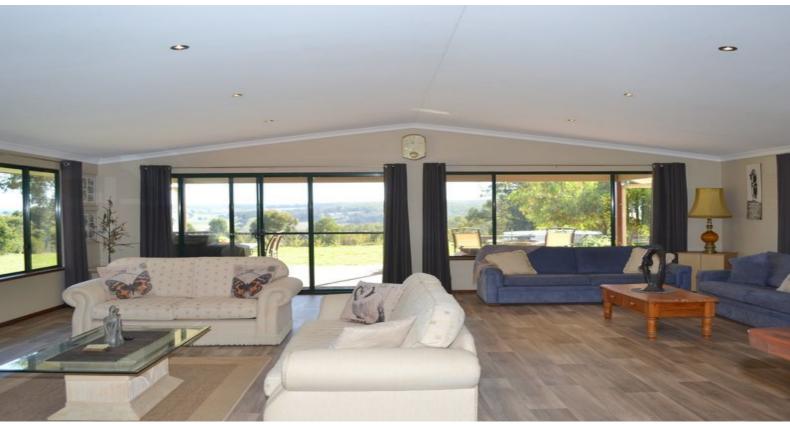

## HEAVENLY EARTH

Beautiful rammed earth home on 8 acres with spectacular views!

Enter the Jacaranda line driveway, past the green paddocks to your dream home!

The home features a spacious living area with breath taking views, a modern kitchen, dining area and front lounge room with cosy wood fire. The three bedrooms offer built in robes and there is a great sized modern bathroom.

There are abundant spots to sit and relax including the front and side verandah as well as a fantastic alfresco area to truly appreciate the surroundings!

But wait there is more......you will find a lovely self contained studio with open plan I