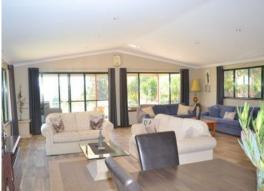

## HEAVENLY EARTH

Beautiful rammed earth home on 8 acres with spectacular views!

Enter the Jacaranda line driveway, past the green paddocks to your dream home!

The home features a spacious living area with breath taking views, a modern kitchen, dining area and front lounge room with cosy wood fire. The three bedrooms offer built in robes and there is a great sized modern bathroom.

There are abundant spots to sit and relax including the front and side verandah as well as a fantastic alfresco area to truly appreciate the surroundings!

But wait there is more......you will find a lovely self contained studio with open plan I