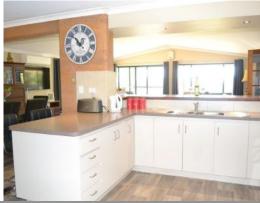

## HEAVENLY EARTH

Beautiful rammed earth home on 8 acres with spectacular views!

Enter the Jacaranda line driveway, past the green paddocks to your dream home!

The home features a spacious living area with breath taking views, a modern kitchen, dining area and front lounge room with cosy wood fire. The three bedrooms offer built in robes and there is a great sized modern bathroom.