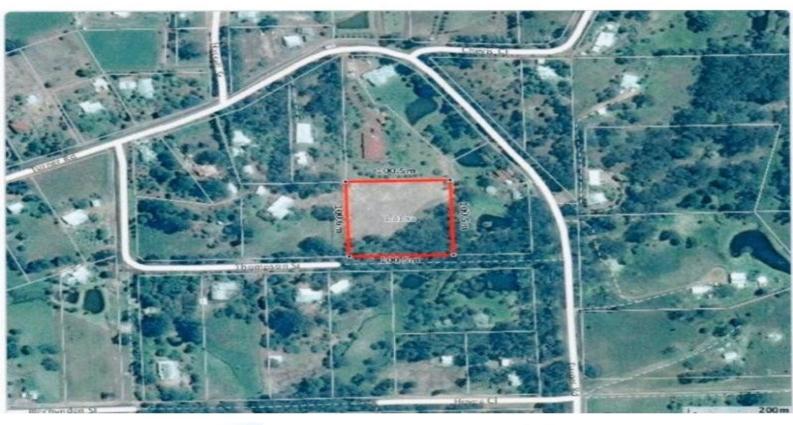

9 Thompson Street BRIDGETOWN, WA

## WONDERFUL OUTLOOK

Here represents a opportunity to purchase a very well priced block of land with wonderful views over Kangaroo Gully.

Power has now been connected to the block.

Only a short drive to the centre of town but with a rural feel to it.

Secluded block with amazing views. Here is your chance to build your dream home up in the clouds. This 2.5acre property will offer you the peace and quiet you have been looking for. Surrounded by rolling hills yet still close to town.