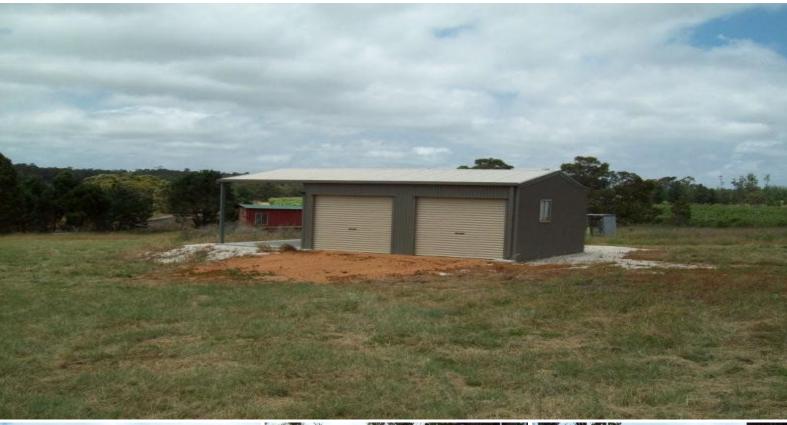

## BIG BLOCK WITH SHED UNDER \$100 000.

Pretty views - overlooking railway line and pretty vegetation...... Newly erected 6 x 6 shed + double carport Southern City Shed. Roller Doors and Personal access doors.

3 bay carport

Build your dream home here!

All the hard work has been done in establishing Shed --fencing to one side and native trees......all at an affordable price.

Services: There currently is no power to the property (application can be made) or mains water services to this specific area however Rainwater Tanks would be required