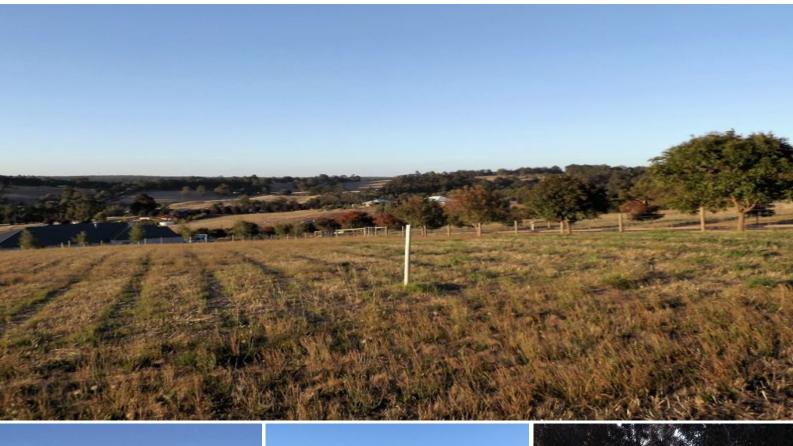

## AUTUMN PARADISE

This 3,389sq.m block in Bridgetown Gardens slopes gently to the north and is just perfect for a fabulous new home with decks to the rear to catch the stunning rural views and the northerly winter sun.

The block is on a corner and has seven gorgeous mature Claret Ash trees on the southern boundary and seven Chinese Pistachios on the eastern boundary, both are just changing to the most magnificent autumn colours. Now is the time to see this lovely block all ready to build with power and water connected and fenced on three sides. There is access from both Robinia Way and Magnolia Retreat.

There really is nothing more to say, the photos try to capture the essence of the block but have not managed to do so.

It is worth a trip out to have a look, just a short drive out from town.

Property Code: 7623