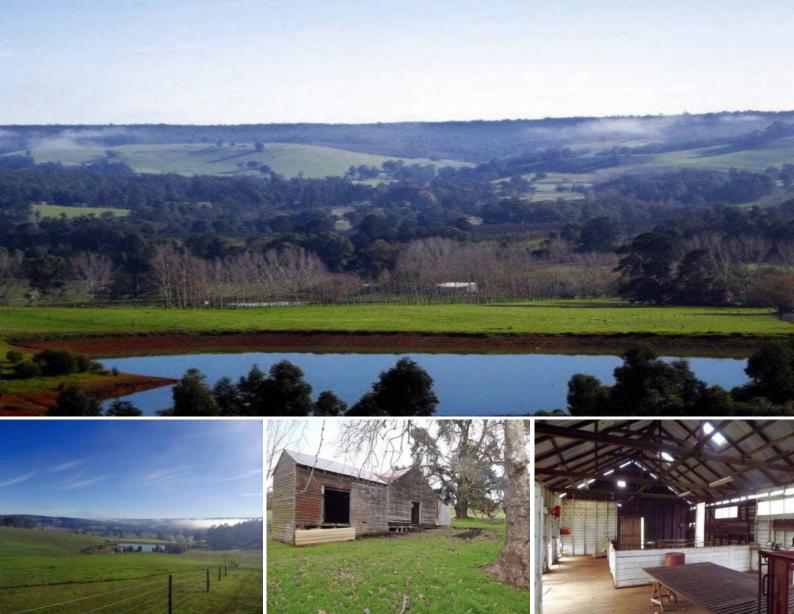

## HEAVEN ON HAWTERVILLE

Outstanding 100 acre property overlooking the Balingup Golf Course offering breathtaking views of the Blackwood Valley. Featuring rustic character sheering shed, huge gully dam, well maintained pastures, power, good quality fencing and much more.

Set in the quite town of Mullalyup only 4km from Balingup, come visit award winning wineries, art galleries, boutique shops and everything to live the lifestyle you deserve.

Make your dream reality, properties of this quality are hard to find and rarely come to the market. Please allow John Pitman to show you over this wonderful property.