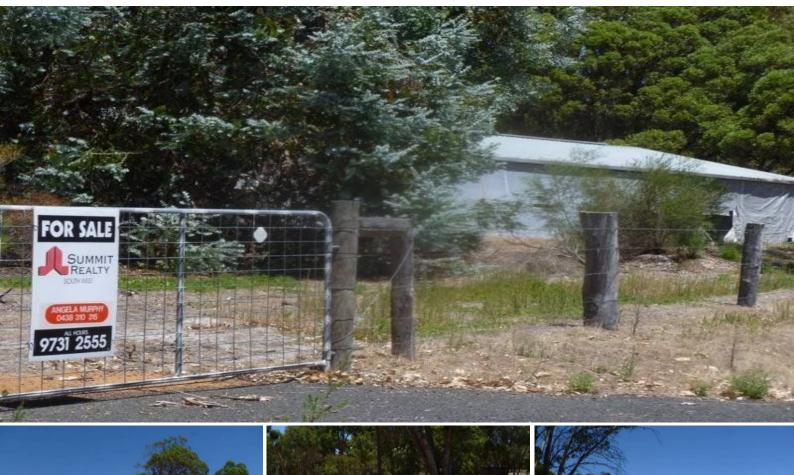

## 165 Marshall Road ARGYLE, WA

## 5 ACRES POPULAR ARGYLE

Wow! An awesome lifestyle is what's on offer here....all you need to do is just build your dream home!
Top Block Marshall Road Top Location
Large Rainwater Tank
Bore
2 Sheds (One being an ex shadehouse/shed)
Tranquil setting, on school bus route 20 minutes Bunbury.
Build your dream home here...its just waiting for someone to step in and get cracking.
Services to Boundary. Two road frontages.
\$345 000.

Angela Murphy 0438 310315

For more details please visit : https://www.summitbunbury.com.au/4735190

Price:

\$345,000

**Lorraine Grassie**