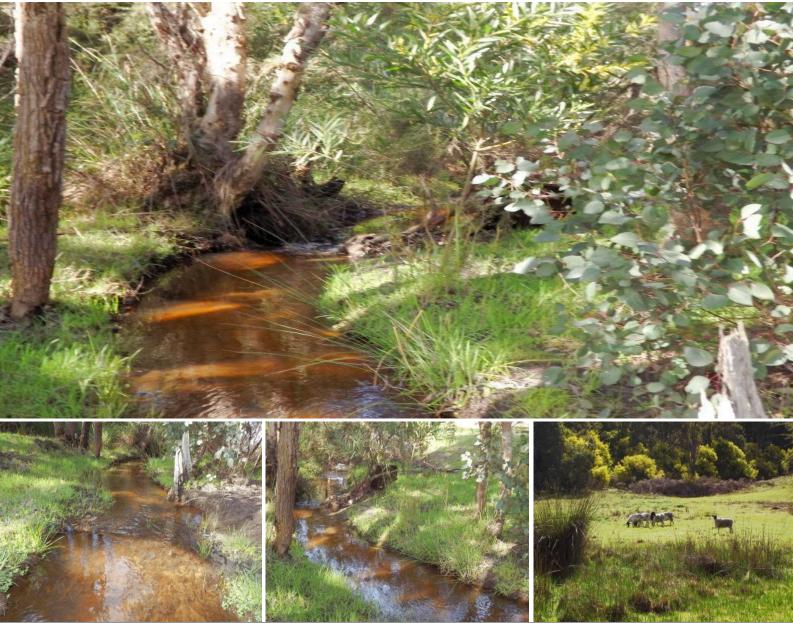

## PLENTY OF WATER & POTENTIAL

Picturesque 50 Acres with valley views from the top of the property just waiting to build your dream home on your own piece of paradise!

Some features of the property include:

- \* Natural underground spring water
- \* Mixture of pasture and trees
- \* Permanent Water with two soaks and creek running through the property
- \* Suit organic farming
- \* Assortment of fruit trees
- \* Previously run as a hydroponics business with most equipment still on
- the property
- \* Highway exposure
- \* Rustic general purpose shed