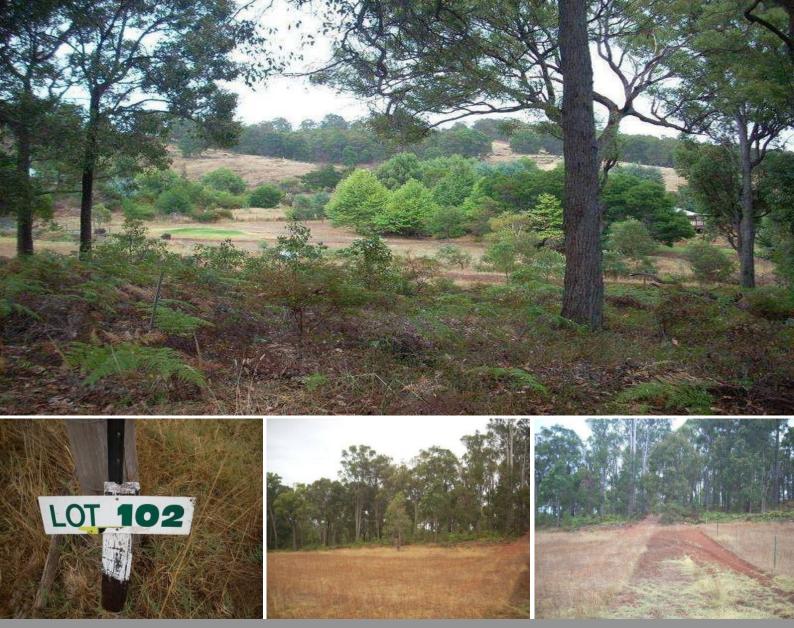

## Lot 102 Balinga Drive BALINGUP, WA

## Pretty & Private

Set amongst the Jarrah and Marri in beautiful Balingup is this idyllic 2.33 acre bush block.

The property is fully fenced with a partly open grassed paddock and a small wooden shack and features many choice sites to build on.

Power is connected to the boundary, all the hard work is done.

If moving to the country and building your dream home is what you're looking to do, then this block is a must see!

Call Yolanda on 0408 281 468 for more information today!