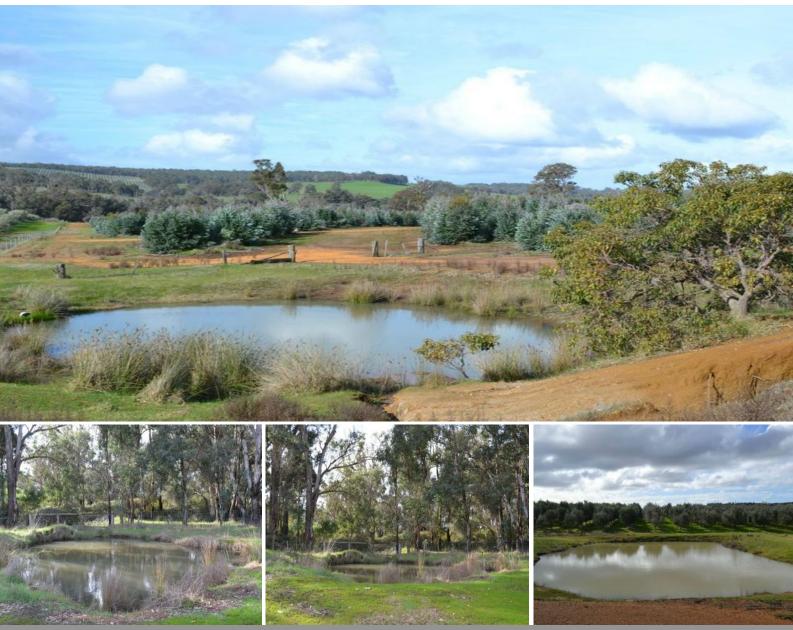

The property features include:

- \* Reliable rainfall being in a 750mm rainfall zone.
- \* Established roads and fire breaks
- \* Four water points and a winter creek
- \* Boundary Fencing in good condition
- \* Highway frontage with approved heavy truck entry
- \* A small area of native vegetation, Jarrah, Marri, Wandoo and Blackbutt