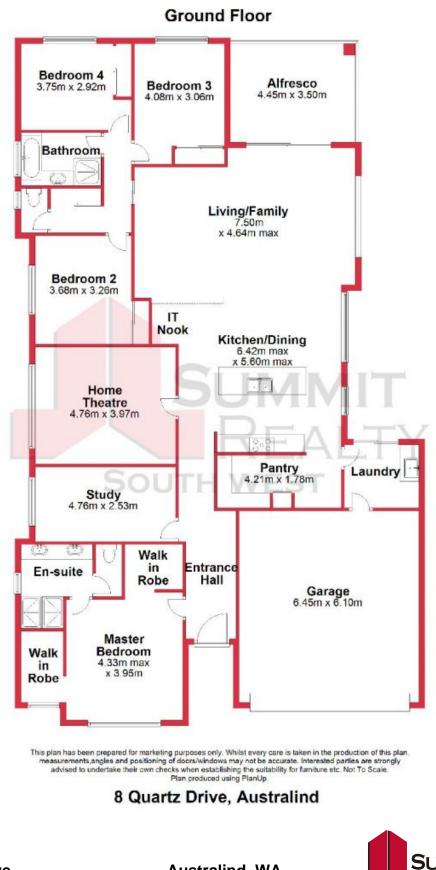

## Amazing value in this huge family home!

If you're looking for an extra-large, modern family home, 8 Quartz Drive, Australind is the home you've been looking for! Immaculately finished with quality fixtures and fittings, this 4 bedroom, 2 bathroom home, plus a study, IT nook and enclosed, large theatre room is truly one of the best homes currently available in Treendale.

The spacious Master Suite has double walk in robes, an en-suite with a double vanity, large shower and separate toilet.

The cook of the home has been very well catered for, with a beautiful, sleek kitchen featuring dishwasher, wide fridge/freezer recess and a huge, 4.2m x 1.8m walk in pantry.

With an extra high panel lift garage door and 6.45m x 6.1m (internal size) lock up garage

For more details please visit : https://www.summitbunbury.com.au/4735209

| Price: | \$395000 |
|--------|----------|
|        |          |