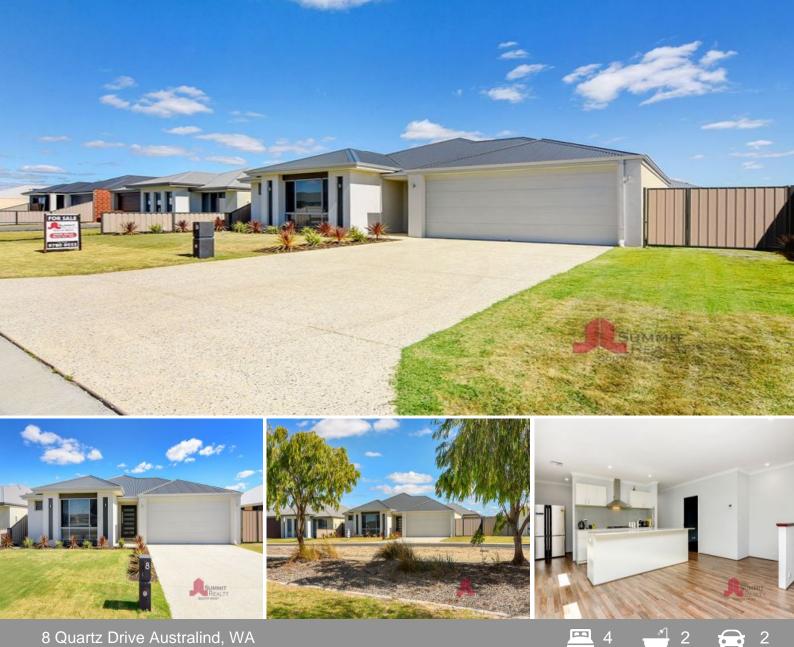

## Amazing value in this huge family home!

If you're looking for an extra-large, modern family home, 8 Quartz Drive, Australind is the home you've been looking for! Immaculately finished with quality fixtures and fittings, this 4 bedroom, 2 bathroom home, plus a study, IT nook and enclosed, large theatre room is truly one of the best homes currently available in Treendale.

The spacious Master Suite has double walk in robes, an en-suite with a double vanity, large shower and separate toilet.

The cook of the home has been very well catered for, with a beautiful, sleek kitchen featuring dishwasher, wide fridge/freezer recess and a huge, 4.2m x 1.8m walk in pantry.

With an extra high panel lift garage door and 6.45m x 6.1m (internal size) lock up garage

For more details please visit : https://www.summitbunbury.com.au/4735209

| Price: | \$395000 |
|--------|----------|
|        |          |