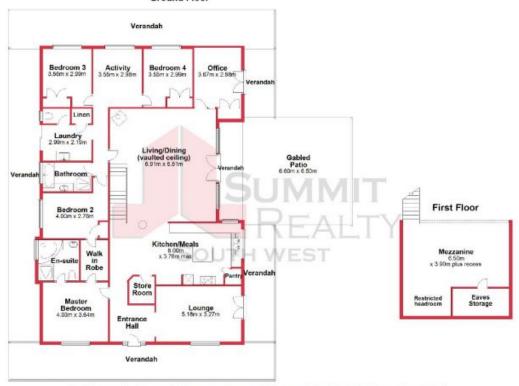

## TRUE FAMILY HOME

Perched high above Leschenault overlooking the estuary and surrounded by native bush land, this 4 bedroom 2 bathroom home is simply stunning.

Architecturally designed with natural limestone, extensive timber inside and out, cathedral ceilings, loft with attic storage and wrap around wide verandas, this home brings the outdoors in, so you can enjoy all that nature has to offer.

Outdoor living is at a premium with an amazing entertaining area, large undercover alfresco with built in BBQ, surrounded by exquisite gardens and a tranquil water feature.

Featuring large master bedroom with spacious ensuite and corner spa, walk in robe with access to 2nd bedroom, ideal for nursery. Each remaining bedroom has a built-in robe and ceiling fans. The home also has an office/ studio with built shelves storage cupboard, activit

## Ground Floor

This plan has been prepared for marketing purposes only. Whilst every care in troor in the procuption of this plan measurements angles and positioning of excessioning way not be accusate interested gardies are at only exhaust to undestake their own choices where waterstempt the suitablely for furniture att. Not To Scale.