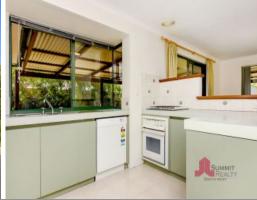

As you enter the home you will find a large sunken lounge as well as another open planned room which could be used as an office. There is a RC air conditioner.

The main bedroom is located at the front of the home and has a WIR, with the minor bedrooms at the rear, close to the family bathroom. The laundry has a sliding door to the backyar