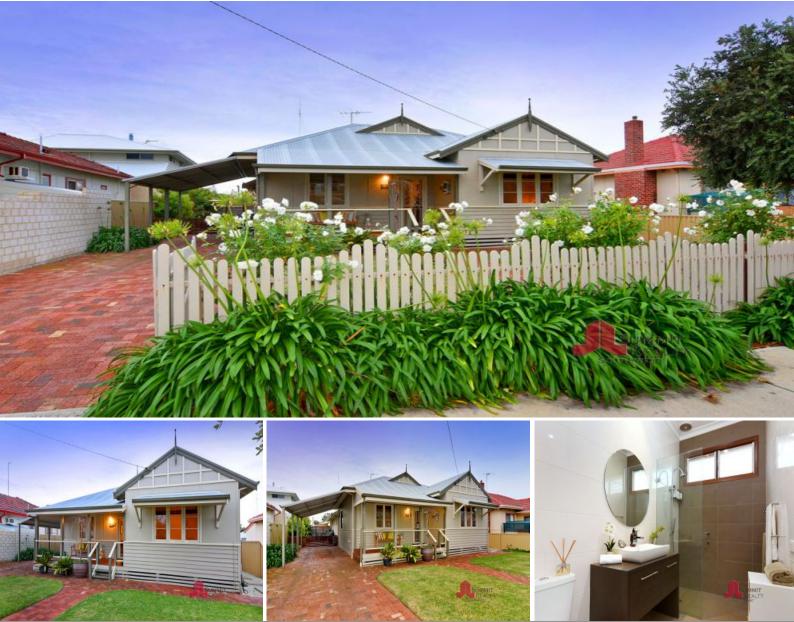

## 18 Patrick Street South Bunbury, WA

## TRADITIONAL/CONTEMPORARY CHARACTER HOME

Located in a highly sought after pocket of South Bunbury, this simply sublime four bedroom, two bathroom family sized home. Breathtaking from the first step to the last. Spacious in its interior with wide open areas allowing natural light to flow through the entire home. Bi-fold doors offer a seamless connection between the inside and outside living areas making this home truly perfect for entertaining.