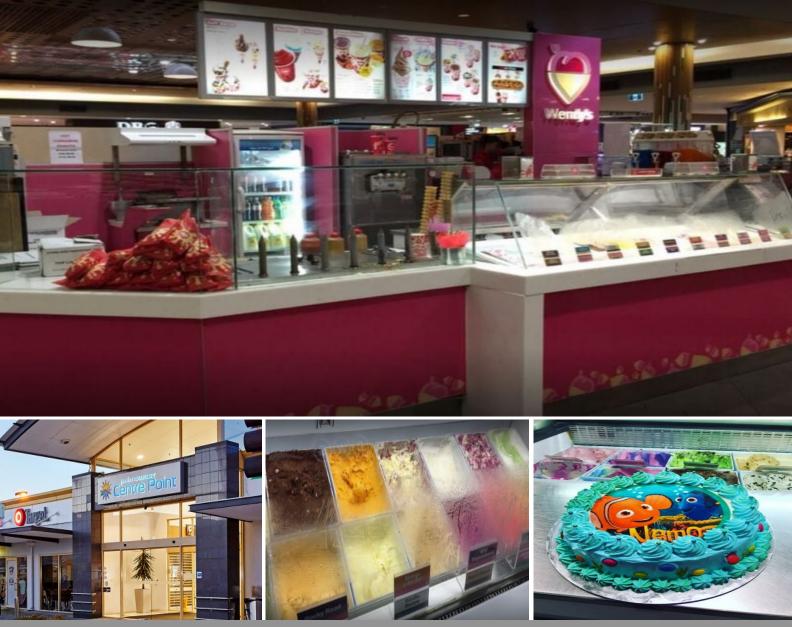

## WENDY'S ICE CREAM & MILK BAR

This well known & patronised ice cream kiosk is being offered for sale leasehold. The business is currently run by management and staff with the owner taking no part in the day to day working of the kiosk.

The kiosk is located just inside the main northern entry to the shopping complex. Arguably the busiest entry, right opposite Coles checkouts and other smaller retail outlets. The business is listed at a very realistic price so don't wait.